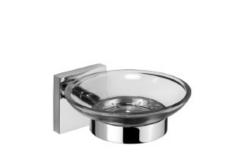

# Elexi QM441941 IX CHESTER SOAP DISH & HOLDER

Dimensions: H54mm x W107.50mm x D130mm

### **GUARANTEE**

Consumer Statutory Rights Apply

**ILLUSTRATED** QM441941 Chester Soap Dish & Holder