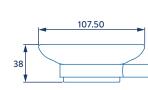

# Elexi QM441941 IX CHESTER SOAP DISH & HOLDER

Dimensions: H54mm x W107.50mm x D130mm