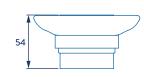

# Elexi QM441941 IX CHESTER SOAP DISH & HOLDER

Dimensions: H54mm x W107.50mm x D130mm