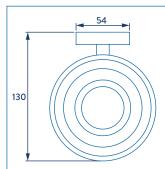

# Elexi QM441941 IX CHESTER SOAP DISH & HOLDER

Dimensions: H54mm x W107.50mm x D130mm